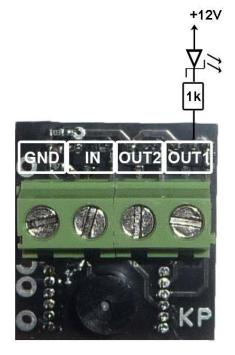

To the OUT1 you can connect the 12V lamp or the LED with the resistor.

OUT1 and OUT2 are open collector output with giving the GDN. Maximum 300mA/30V

## How to set up:

**OUT1**: LED output to see the status of the module (if the system is armed the LED will blinking)

**OUT2**: Sounder output ( output N°2, with free set up possibility)

**IN**: Input for arm/disarm the ProCon GSM (with key switch or remote control) impulse or continuous mode

**GND**: COM port to the input